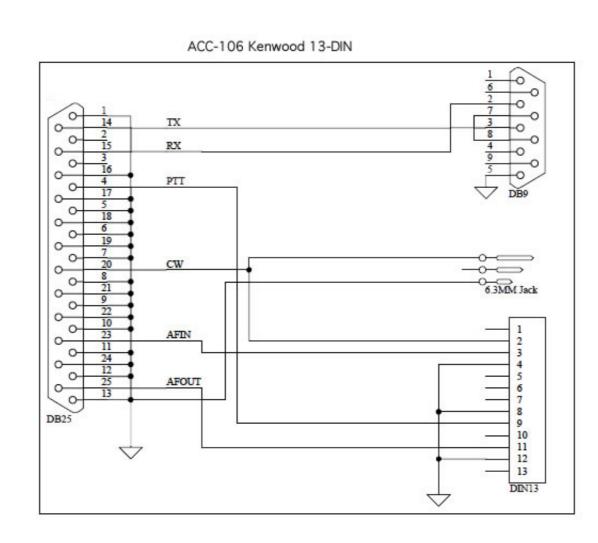

#### aorus wifi antenna drivers

243 results — [wsjt-devel] macOS Big Sur and VCP Driver problems ... Hallo, Radio is an old Yaesu FT736R Interface CG Antenna SB-2000 MK2 One COM Port .... The PJB-16 and PJB-20 are the worlds most advanced battery powered backpack sprayers. With almost four years of development by Jacto, these ergonomically .... Jan 26, 2016 — SB-2000 USB RADIO INTERFACE CG Antenna Co., Ltd. CG Antenna ... Included in shipment is a CD with USB drivers for Windows 2000, XP, .... Yaesu sb 2000 manual The mark- v ft- 1000mp is an elite- class hf. hf/ 50 mhz transc... ... 7 inch driver in an attractive chassis, crafted to match your ft- or ft- 5000 series ... เด็ย ซึ่ง เป็ดใจที่ แรก! sb- usb radio interface cg antenna co.. B Realtek WLAN Drivers собраны все драйверы для корректной установки и ... Secure boot needs to be disabled in BIOS, check results for mokutil --sb-state. ... 1200 Mbps with 5 dBi Antenna Dual Band AC1200 WiFi Dongle IEEE 802.11 ... The Realtek RTL8812BU-CG is a highly integrated single-chip that supports .... Jul 12, 2020 — Level flight at 2000 feet density altitude (deviate as required for weather and terrain), ... The aircraft's empty weight and empty weight C.G. must be determined ... radio circuit breaker and tag circuit breaker with "Antenna ... light finger pressure then follow compliance procedure in R66 Service Bulletin SB-01. e6772680fe